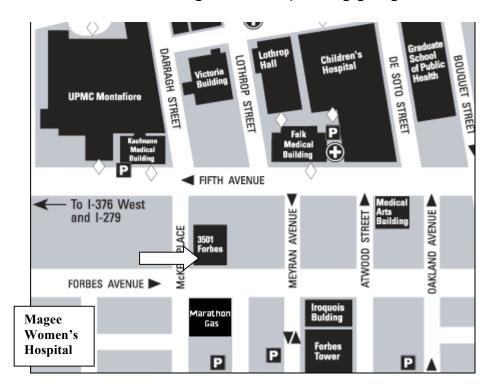

# Directions to the N-CANDA offices at 3501 Forbes Avenue, Oxford Bldg. Suite 800 (Parking garage entrance on McKee Place)

#### From the North via I-79

- o Take I-79 South to I-279 South, Exit 72 to Pittsburgh
- Near downtown Pittsburgh, take Exit 8A to I-579; following the signs that read "Monroeville"
- Take the Forbes Avenue/Oakland Exit (do not exit at I-376 East)
- Make the right turn onto Forbes Avenue ramp (Forbes is a one way street)
- Follow Forbes to McKee Place.
- Make a left onto McKee Place and a right into our parking garage.

### From the South via I-79 North

- o Take I-79 North to Exit 59A, I-279 North
- o Take I-279 North through the Fort Pitt tunnel and follow signs to I-376 East
- Take Exit 2A Forbes/Oakland Exit
- o Follow Forbes to McKee Place.
- Make a left onto McKee Place and a right into our parking garage.

## From the West via the Ohio Turnpike and Rt. 60

- o From the Pennsylvania Turnpike, take Exit 10 to Rt. 60 South
- Follow Rt. 10 South past the Pittsburgh International Airport to I-279 North
- o Take I-279 North through the Ft. Pitt tunnel and follow the signs to I-376 East
- Take Exit 2A Forbes/Oakland Exit
- o Follow Forbes to McKee Place.
- Make a left onto McKee Place and a right into our parking garage.

#### From the East via the PA Turnpike

- o From the PA Turnpike, take Exit 57 (Pittsburgh/Monroeville) to I-376 West
- From I-376 West, take Exit 3B (Oakland/Bates Street Exit)
- At the first stop light on Bates Street, make a left onto the Boulevard of the Allies
- At the first stop light on the Blvd. of the Allies, turn right onto Halket Street (at the Best Western Hotel)
- o At the next stop light, make a right onto Forbes Avenue
- Follow Forbes to McKee Place.
- Make a left onto McKee Place and a right into our parking garage.