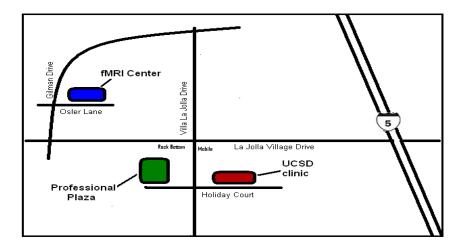

Directions to: La Jolla Village Professional Center

8950 Villa La Jolla Drive, Suite C213, La Jolla, CA 92037

From I-5: Take the La Jolla Village Drive exit and proceed west. Get into the LEFT lane. Take the first LEFT on Villa La Jolla Drive (use the RIGHT-most LEFT turn lane). Take an immediate RIGHT on Villa Norte (the first light). The La Jolla Professional Center is the grey building in the same parking lot as Rock Bottom restaurant. Please proceed to the end of the complex, and park in any open parking spot (parking is free). Walk up two flights of stairs to Level Two. We are located in **Building C, suite C213**. Please do not hesitate to call if you have any questions: **(858)** 822-3995.